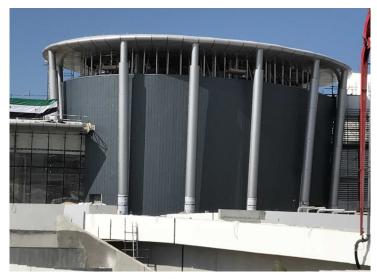

## LEWIS® 0.7MM METAL DECK FACADE AND ROOFING

For use as a support to traditional metal, such as copper, zinc, aluminium and stainless steel

## BENEFITS IN FACADE FIXING WITH LEWIS®

- Fire safe galvanised to highest standards
- ♦ 0.7mm deck provides superb pull out
- ◆ 16mm depth makes it an excellent replacement for WBP Plywood
- No increase in depth on refurbishment projects
- ♦ Can be curved to tight radius
- Exceptional rigidity due to unique profile design
- No requirements to stich joints
- Sheets interlock together via unique dovetail profile
- ♦ 3000mm lengths standard
- Other lengths on request
- Ease of installation and fixing