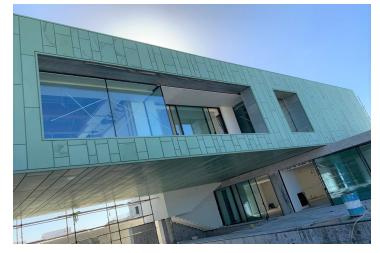

## LEWIS® 0.7MM METAL DECK FACADE AND ROOFING

For use as a support to traditional metal, such as copper, zinc, aluminium and stainless steel

## BENEFITS IN FACADE FIXING WITH LEWIS®

- Fire safe galvanised to highest standards
- ♦ 0.7mm deck provides superb pull out
- ◆ 16mm depth makes it an excellent replacement for WBP Plywood
- No increase in depth on refurbishment projects
- ♦ Can be curved to tight radius
- Exceptional rigidity due to unique profile design
- No requirements to stich joints
- Sheets interlock together via unique dovetail profile
- ♦ 3000mm lengths standard
- Other lengths on request
- Ease of installation and fixing