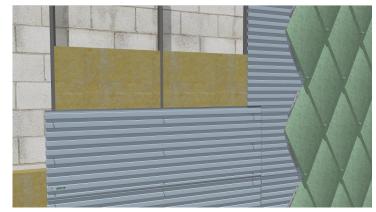

## LEWIS® 0.7MM METAL DECK FACADE AND ROOFING

For use as a support to traditional metal, such as copper, zinc, aluminium and stainless steel

## BENEFITS IN FACADE FIXING WITH LEWIS®

- Fire safe galvanised to highest standards
- ♦ 0.7mm deck provides superb pull out
- ◆ 16mm depth makes it an excellent replacement for WBP Plywood
- No increase in depth on refurbishment projects
- ♦ Can be curved to tight radius
- Exceptional rigidity due to unique profile design
- No requirements to stich joints
- Sheets interlock together via unique dovetail profile
- ♦ 3000mm lengths standard
- Other lengths on request
- Ease of installation and fixing