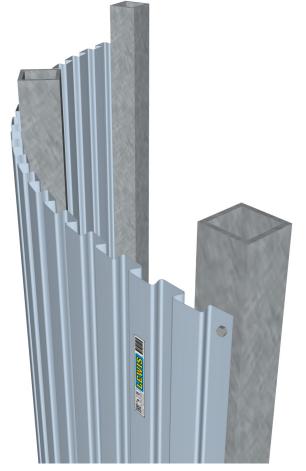

## LEWIS® 0.7MM METAL DECK FACADE AND ROOFING

For use as a support to traditional metal, such as copper, zinc, aluminium and stainless steel

## BENEFITS IN FACADE FIXING WITH LEWIS®

- Fire safe galvanised to highest standards
- ♦ 0.7mm deck provides superb pull out
- ◆ 16mm depth makes it an excellent replacement for WBP Plywood
- No increase in depth on refurbishment projects
- ♦ Can be curved to tight radius
- Exceptional rigidity due to unique profile design
- No requirements to stich joints
- Sheets interlock together via unique dovetail profile
- ♦ 3000mm lengths standard
- Other lengths on request
- Ease of installation and fixing