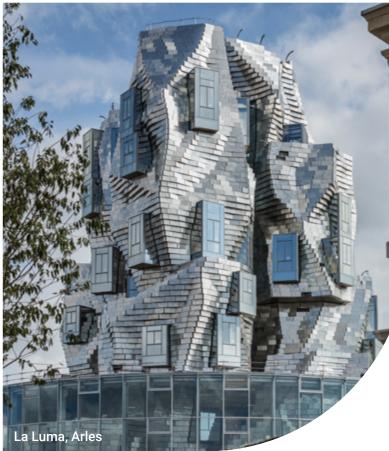

#### STAINLESS STEEL

Stainless Steel Sheets: A Fusion of Style and Durability

Through our exclusive arrangement with Rimex Metals we bring a wide range of surface finishes for the lift, elevator, Interior design, and facade industry. Rimex systems utilise a high proportion of recycled material in order to greatly reduce environmental impact. Finishes include patterned, mirrored, brushed, belt and satin polished, bead-blasted and impressioned. Random and symmetrical designs provide a modern, dramatic appearance while patterned finishes obscure localised impact damage and provide anti-vandal surfaces. A wide variety of colours and textures provide varying degrees of light reflectivity.