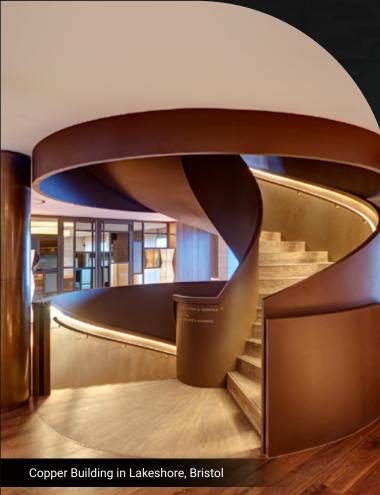

#### **COPPER**

Immerse yourself in the captivating world of Aurubis Copper Finishes

With their unmatched beauty and timeless appeal, our copper finishes are designed to elevate any space. From sleek brushed copper that exudes modern elegance to rich patina finishes that showcase rustic charm, Aurubis offers a diverse range of options to suit every design aesthetic.

Experience the natural warmth and unique character that only copper can provide. Our expertly crafted finishes create stunning visual effects, whether you're seeking a bold statement or subtle accents. From facades to interior accents, Aurubis Copper Finishes are the perfect choice for adding a touch of sophistication and enduring style.