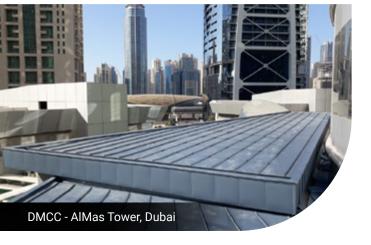

## **LEWIS® METAL DECKING**

Elevating Architecture with Composite Flooring and Roofing/ Facade Solutions

Lewis Decking provides an innovative and reliable solution for roof and facade fixing. With its versatility, ease of installation, high load-bearing capacity, and sustainability, Lewis Decking is the ultimate choice for construction projects of any scale.