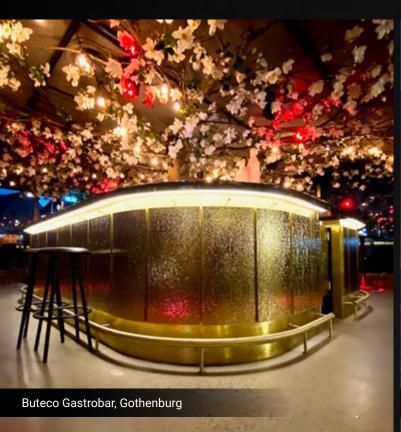

## **MBT EVOQ PANEL**

MBT-EVOQ is a modular wall panel system available in Aluminium, Zinc, Copper and Stainless Steel material that offers design versatility by incorporating the options of flat panels with those of different panel depths, sloping panel faces and even face perforations, into an easy-to-install factory engineered rain-screen system. The simplicity of panel installation coupled with a dry seal joint means the MBT-EVOQ rain-screen design provides continuous horizontal venting of the facade, allowing the cavity behind the panels to remain dry, thus minimising the destructive forces of material degradation, bacterial growth and condensation which are otherwise often experienced in less sophisticated cladding systems. MBT-EVOQ produces and delivers a low maintenance, highly aesthetic facade, available in three different design options.

A1 FIRE RATED

Intertek Approved/Certified