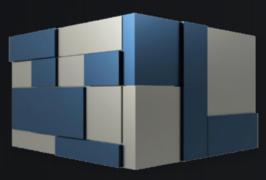

## **MBT EVOQ PANEL**

MBT-EVOQ is a modular wall panel system available in Aluminium, Zinc, Copper and Stainless Steel material that offers design versatility by incorporating the options of flat panels with those of different panel depths, sloping panel faces and even face perforations, into an easy-to-install factory engineered rain-screen system. The simplicity of panel installation coupled with a dry seal joint means the MBT-EVOQ rain-screen design provides continuous horizontal venting of the facade, allowing the cavity behind the panels to remain dry, thus minimising the destructive forces of material degradation, bacterial growth and condensation which are otherwise often experienced in less sophisticated cladding systems. MBT-EVOQ produces and delivers a low maintenance, highly aesthetic facade, available in three different design options.