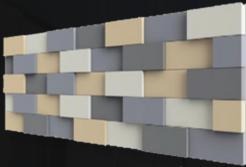

## **MBT EVOQ PANEL**

MBT-EVOQ is a modular wall panel system available in Aluminium, Zinc, Copper and Stainless Steel material that offers design versatility by incorporating the options of flat panels with those of different panel depths, sloping panel faces and even face perforations, into an easy-to-install factory engineered rain-screen system. The simplicity of panel installation coupled with a dry seal joint means the MBT-EVOQ rain-screen design provides continuous horizontal venting of the facade, allowing the cavity behind the panels to remain dry, thus minimising the destructive forces of material degradation, bacterial growth and condensation which are otherwise often experienced in less sophisticated cladding systems. MBT-EVOQ produces and delivers a low maintenance, highly aesthetic facade, available in three different design options.