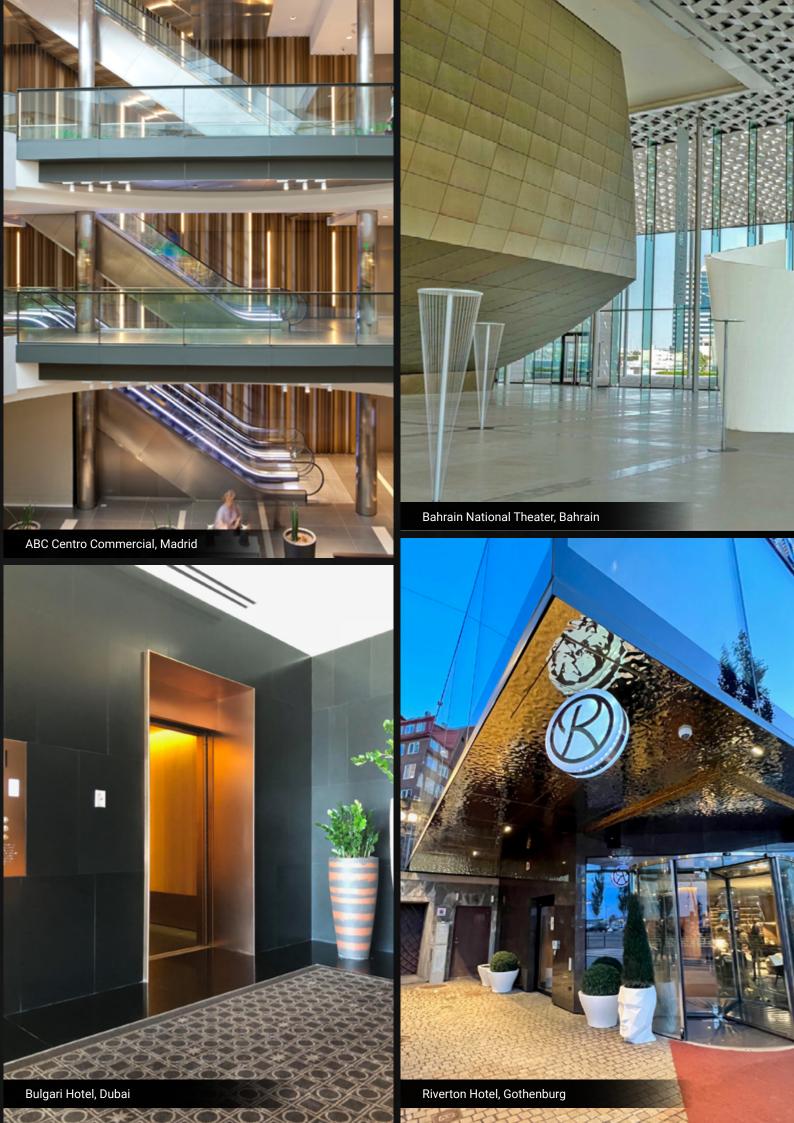

#### STAINLESS STEEL

Stainless Steel Sheets: A Fusion of Style and Durability

Through our exclusive arrangement with Rimex Metals we bring a wide range of surface finishes for the lift, elevator, Interior design, and facade industry. Rimex systems utilise a high proportion of recycled material in order to greatly reduce environmental impact. Finishes include patterned, mirrored, brushed, belt and satin polished, bead-blasted and impressioned. Random and symmetrical designs provide a modern, dramatic appearance while patterned finishes obscure localised impact damage and provide anti-vandal surfaces. A wide variety of colours and textures provide varying degrees of light reflectivity.