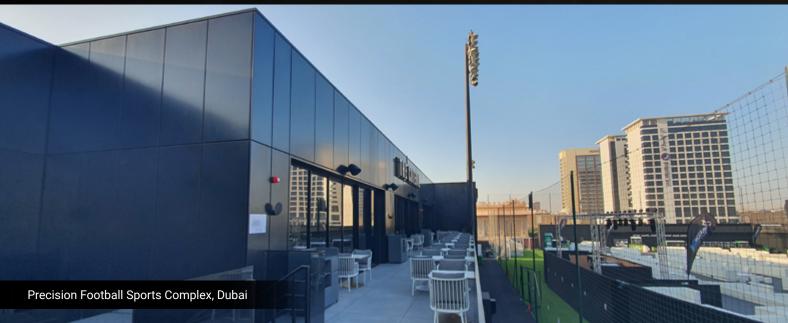

## **MBT EVOQ PANEL**

MBT-EVOQ is a modular wall panel system available in Aluminium, Zinc, Copper and Stainless Steel material that offers design versatility by incorporating the options of flat panels with those of different panel depths, sloping panel faces and even face perforations, into an easy-to-install factory engineered rain-screen system. The simplicity of panel installation coupled with a dry seal joint means the MBT-EVOQ rain-screen design provides continuous horizontal venting of the facade, allowing the cavity behind the panels to remain dry, thus minimising the destructive forces of material degradation, bacterial growth and condensation which are otherwise often experienced in less sophisticated cladding systems. MBT-EVOQ produces and delivers a low maintenance, highly aesthetic facade, available in three different design options.