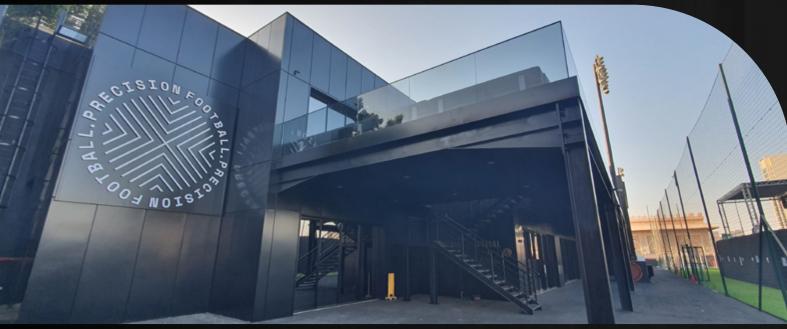

## **MBT EVOQ PANEL**

MBT-EVOQ is a modular wall panel system available in Aluminium, Zinc, Copper and Stainless Steel material that offers design versatility by incorporating the options of flat panels with those of different panel depths, sloping panel faces and even face perforations, into an easy-to-install factory engineered rain-screen system. The simplicity of panel installation coupled with a dry seal joint means the MBT-EVOQ rain-screen design provides continuous horizontal venting of the facade, allowing the cavity behind the panels to remain dry, thus minimising the destructive forces of material degradation, bacterial growth and condensation which are otherwise often experienced in less sophisticated cladding systems. MBT-EVOQ produces and delivers a low maintenance, highly aesthetic facade, available in three different design options.