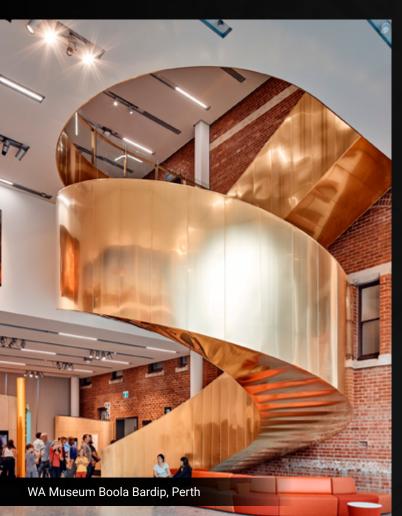

#### **COPPER**

Immerse yourself in the captivating world of Aurubis Copper Finishes

With their unmatched beauty and timeless appeal, our copper finishes are designed to elevate any space. From sleek brushed copper that exudes modern elegance to rich patina finishes that showcase rustic charm, Aurubis offers a diverse range of options to suit every design aesthetic.

Experience the natural warmth and unique character that only copper can provide. Our expertly crafted finishes create stunning visual effects, whether you're seeking a bold statement or subtle accents. From facades to interior accents, Aurubis Copper Finishes are the perfect choice for adding a touch of sophistication and enduring style.