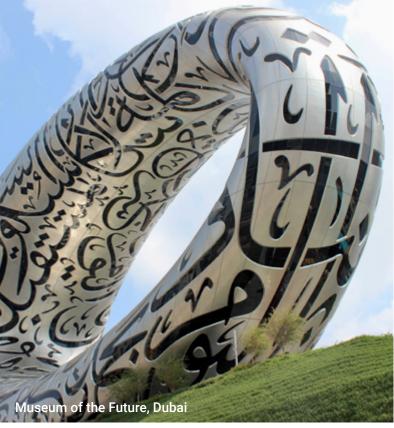

#### STAINLESS STEEL

Stainless Steel Sheets: A Fusion of Style and Durability

Through our exclusive arrangement with Rimex Metals we bring a wide range of surface finishes for the lift, elevator, Interior design, and facade industry. Rimex systems utilise a high proportion of recycled material in order to greatly reduce environmental impact. Finishes include patterned, mirrored, brushed, belt and satin polished, bead-blasted and impressioned. Random and symmetrical designs provide a modern, dramatic appearance while patterned finishes obscure localised impact damage and provide anti-vandal surfaces. A wide variety of colours and textures provide varying degrees of light reflectivity.